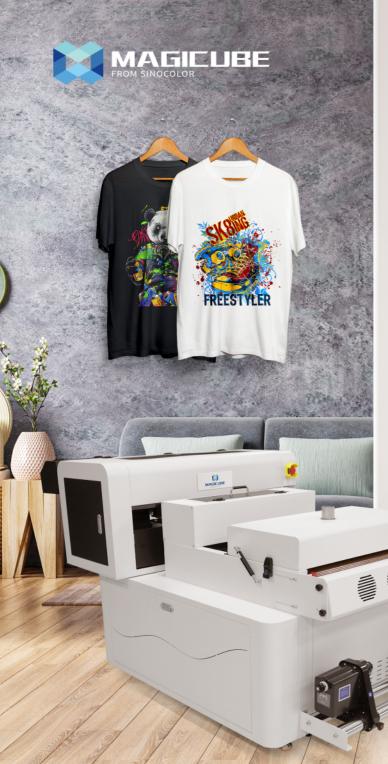

# COMPACT DTF GARMENT PRINTING SOLUTION

Epson i1600

- Two Epson Heads
  CMYK + W
  - Printing + Powder Treating + 40cm golden size

## DTF Garment Printer DTF-400A & DTF-400i

#### Compact Integrated Design

Comparing with traditional DTF solution of two separate equipments, the integrated design is much more professional, save space, easier loading material and assures accurate material feeding, Photo quality output is therefore guaranteed.

#### Golden Production Size

40cm working width and well matched PET film, and achieve golden production size for garments printing.

#### White Ink Stiring system

Reduce problem caused by white ink precipitation.