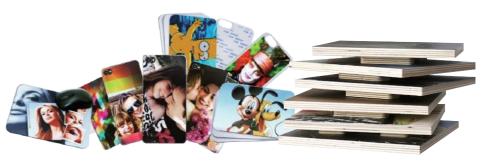

### • Specification

| Model No.           |            | FB-0906                                                                      |
|---------------------|------------|------------------------------------------------------------------------------|
| Printhead           |            | 2 / 3 Epson DX8                                                              |
| Resolution          |            | Max 1440 dpi                                                                 |
| Media               | Thickness  | 12 cm MAX                                                                    |
|                     | Size       | 900 x 600 mm                                                                 |
|                     | Types      | Glass, Acrylic, Ceramic, Metal, Paper, Wood, Leather, PVC, PP, PE, PTFE Etc. |
| Speed               | Draft      | 11 sqm/h                                                                     |
|                     | Standard   | 9 sqm/h                                                                      |
|                     | Quality    | 7 sqm/h                                                                      |
| Ink                 | Туре       | UV Ink                                                                       |
|                     | Color      | C M Y K / C M Y K Lc Lm + White or Varnish                                   |
|                     | Capacity   | 500 ml                                                                       |
|                     | Dry System | UV-LED Light System                                                          |
| PC Operation System |            | Windows 7, 32/64bit, RAM≥8G                                                  |
| Environment         |            | Temperature: 20-28 C, Humidity: 40%-60%                                      |
| Rip Software        |            | Maintop / Photoprint / Onyx(optional)                                        |
| Image Format        |            | TIFF, JPEG, EPS, PDF                                                         |
| Power               |            | Max 3.6KW, AC 50/60Hz, 220V(±10%)>12A                                        |
| Size                | Machine    | Without base rack: L2200*W1400*H750mm, With base rack: L2200*W1400*H1230mm   |
|                     | Packing    | Without base rack: L2250*W1450*H880mm, With base rack: L2250*W1450*H1320mm   |
| Weight              | Machine    | 300KG                                                                        |
| weigill             | Packing    | 400 KG                                                                       |