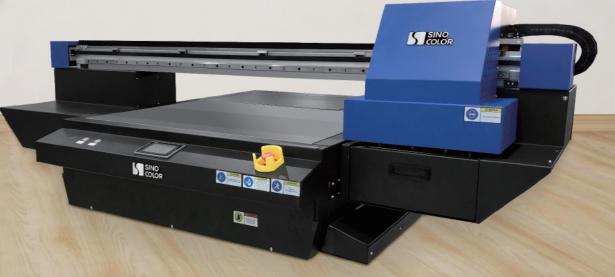

# Epson Series UV Flatbed Printer

FB-0906

- 2/3 Printheads
- 4/6/7/8-Color
- Variable Dot
- White & Varnish

# FB-0906

### • Specification

| Model No.           |            | FB-0906                                                                      |
|---------------------|------------|------------------------------------------------------------------------------|
| Printhead           |            | 2 / 3 Epson DX8                                                              |
| Resolution          |            | Max 1440 dpi                                                                 |
| Media               | Thickness  | 12 cm MAX                                                                    |
|                     | Size       | 900 x 600 mm                                                                 |
|                     | Types      | Glass, Acrylic, Ceramic, Metal, Paper, Wood, Leather, PVC, PP, PE, PTFE Etc. |
| Speed               | Draft      | 11 sqm/h                                                                     |
|                     | Standard   | 9 sqm/h                                                                      |
|                     | Quality    | 7 sqm/h                                                                      |
| Ink                 | Туре       | UV Ink                                                                       |
|                     | Color      | C M Y K / C M Y K Lc Lm + White or Varnish                                   |
|                     | Capacity   | 500 ml                                                                       |
|                     | Dry System | UV-LED Light System                                                          |
| PC Operation System |            | Windows 7, 32/64bit, RAM≥8G                                                  |
| Environment         |            | Temperature: 20-28 C, Humidity: 40%-60%                                      |
| Rip Software        |            | Maintop / Photoprint / Onyx(optional)                                        |
| Image Format        |            | TIFF, JPEG, EPS, PDF                                                         |
| Power               |            | Max 3.6KW, AC 50/60Hz, 220V(±10%)>12A                                        |
| Size                | Machine    | Without base rack: L2200*W1400*H750mm, With base rack: L2200*W1400*H1230mm   |
|                     | Packing    | Without base rack: L2250*W1450*H880mm, With base rack: L2250*W1450*H1320mm   |
| Weight              | Machine    | 300KG                                                                        |
| weigill             | Packing    | 400 KG                                                                       |