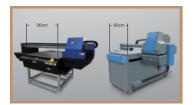

### • Features

Designed X direction width set at 90cm instead of 60cm, greatly reduce the pass number of each print work which will effectively increase the printing speed of same resolution.

High-power independent vacuum system. Much more functional than the vacuum system with low-power internal vacuum fans.