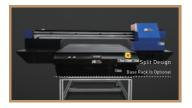

Automatic media height detecting function, provide great help for setting the proper print height.

Anti-collision system is equipped to protect the printhead and carriage all the time.

Printer and base rack using split design (base rack is optional), compact and easy to place, greatly reduce the package size, save the transportation fee.