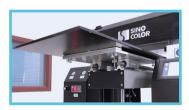

## A3 UV Flatbed Printer

## UF-300C

## • Features



SinoColor System. Much more professional and more stable than desktop modified printer. Control the color freely.



Media Sensor. Autamatically detect material height.



Well-designed touch screen. Easily Adjust platform position.



Branded circuit breaker to protect the safety of the whole electronic system.



Well-designed adjustable platform. The good smoothness of platform and high accuracy printing are guaranteed.



Low ink alarm, waste ink alarm and water box high temperature alarm are equipped to protect the printer.



| •                               |         |        |                                                                                    |
|---------------------------------|---------|--------|------------------------------------------------------------------------------------|
| Model No.                       |         | 型号     | UF-300C                                                                            |
| Printhead                       |         | 打印喷头   | Single Epson DX8                                                                   |
| Resolution