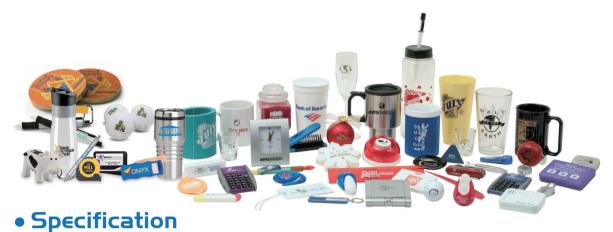

## A3 UV Flatbed Printer

## UF-300C

## • Features



SinoColor System. Much more professional and more stable than desktop modified printer. Control the color freely.



Media Sensor. Autamatically detect material height.



Well-designed touch screen. Easily Adjust platform position.



Branded circuit breaker to protect the safety of the whole electronic system.



Well-designed adjustable platform. The good smoothness of platform and high accuracy printing are guaranteed.



Low ink alarm, waste ink alarm and water box high temperature alarm are equipped to protect the printer.



| •                               |         |        |                                                                                    |
|---------------------------------|---------|--------|------------------------------------------------------------------------------------|
| Model No.                       |         | 型号     | UF-300C                                                                            |
| Printhead                       |         | 打印喷头   | Single Epson DX8                                                                   |
| Resolution                      |         | 打印精度   | 1440dpi MAX                                                                        |
| Max Speed                       |         | 打印速度   | 2 min for full size