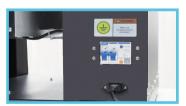

## • Features

SinoColor System. Much more professional and more stable than desktop modified printer. Control the color freely.

Media Sensor. Autamatically detect material height.

Well-designed touch screen. Easily Adjust platform position.

Branded circuit breaker to protect the safety of the whole electronic system.

Well-designed adjustable platform. The good smoothness of platform and high accuracy printing are guaranteed.

Low ink alarm, waste ink alarm and water box high temperature alarm are equipped to protect the printer.