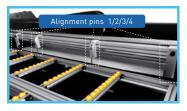

#### Pneumatic media press bar & Alignment pins

Guarantee the high accuracy media stepping during printing.