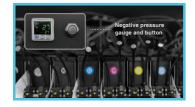

### **Negative Pressure System**

Two advanced separate negative pressure systems. Simply and effectively ensure the continuous ink flow, and easy maintenance for multi-heads equipment.