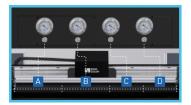

#### Pneumatic media press bar & Alignment pins

Guarantee the high accuracy media stepping during printing.

#### **Electronic Controlled Vacuum Platform**

Independent design of the printer vacuum platform. Four vacuum zones are electronic controlled. Convenient, high efficiency, energy saving.